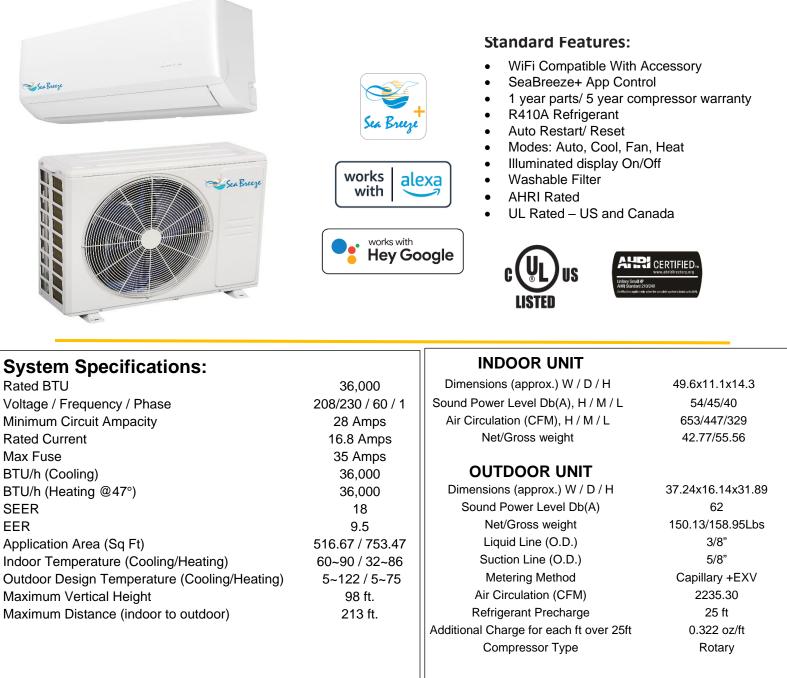

## Submittal Data 36H421ZIMI/ 36H421ZOMI

**21 SERIES** 

## 36,000 BTU - Single Zone Wall Mount Heat Pump System

| Job Name:     | Location:                                |
|---------------|------------------------------------------|
| Purchaser:    | P.O. Number:                             |
| Engineer:     | Architect:                               |
| Submitted to: | Date:                                    |
| Submitted By: | For:   Reference  Approval  Construction |

## **Installation Specifications:**