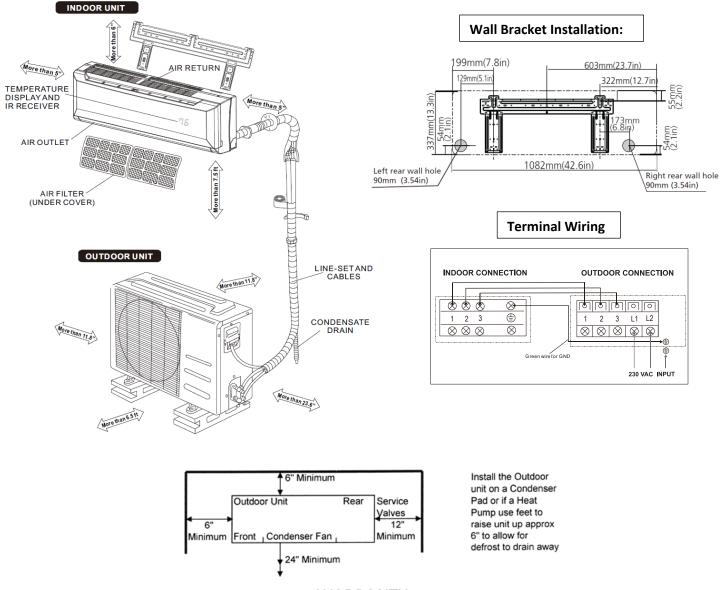

## Submittal Data 36H421ZIMI/ 36H421ZOMI



**21 SERIES** 

## 36,000 BTU - Single Zone Wall Mount Heat Pump System

| Job Name:     | Location:                                |
|---------------|------------------------------------------|
| Purchaser:    | P.O. Number:                             |
| Engineer:     | Architect:                               |
| Submitted to: | Date:                                    |
| Submitted By: | For:   Reference  Approval  Construction |



## **Installation Specifications:**



## WARRANTY

International Refrigeration Products warrants that the product supplied is free from defects in material and workmanship. This warranty is valid as long as this product is properly handled, installed, operated and serviced in accordance with the Installation and Operating Instructions shipped with this unit, and the warranty card is completed and mailed no later than 30 days after date of purchase. All warranty claims must be made within one (1) years on parts and (5) years on the compressor - from date of purchase (unless national regulations require a longer registration period). This warranty provides free replacement of defective parts only. Labor is not covered under this warranty. Replacement as a result of normal

wear and tear is not covered under this warranty. Addi