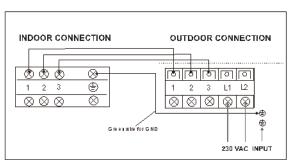

### **Terminal Wiring**

Wiring to the wired controller (7DP120XV included with the accessories.) See diagram below.