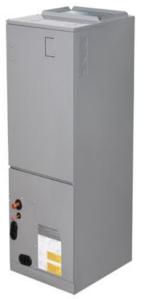

# Submittal Data AH30H424ZMI

# 30,000 BTU - Air Handler

 Job Name:
 Location:

 Purchaser:
 P.O. Number:

 Engineer:
 Architect:

 Submitted to:
 Date:

 Submitted By:
 For: □ Reference □Approval □Construction

#### **Physical**

Dimensions (W/D/H) 21.02x21.02x49.02 Net/ Gross Weight (lbs) 129.63/153.00

Liquid Line (O.D.) 3/8" Suction Line (O.D.) 5/8"