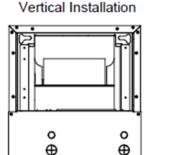

tart/ Reset
- Modes: Auto, Cool, Fan, Heat
- Factory Installed Condensate Pump
- Illuminated display On/Off
- AHRI Rated
- UL Rated US and Canada





## **Unit Specifications:**

#### **Capacities**

Rated BTU 30,000 BTU/h (Cooling) 30,000 BTU/h (Heating) 30,000 Air Circulation (CFM) 894.12/805.88/711.76 Sound Power Level Db(A) 40/38/36 Indoor Selection Range  $60 \sim 90$ Condensate Pump Lift (ft) 2.5 ESP Range (In. wc) 0-0.80

#### Electrical

Rated Voltage 208/230, 60, 1
Min. Circuit Ampacity 4.5
Rated Current (Cooling/Heating) 12.1/12.2
Max. Fuse 15
Connection Wiring 14\*4 AWG

#### **Physical**

Dimensions (W/D/H) 21.02x21.02x49.02 Net/ Gross Weight (lbs) 129.63/153.00

Liquid Line (O.D.) 3/8" Suction Line (O.D.) 5/8"

## **Installation Specifications:**

#### Installation Clarence



24inch(min)





### **Terminal Wiring**



Wiring to the wired controller (7DP120XV included with the accessories.) See diagram below.



#### **WARRANTY**

International Refrigeration Products warrants that the product supplied is free from defects in material and workmanship. This warranty is valid as long as this product is properly handled, installed, operated and serviced in accordance with the Installation and Operating Instructions shipped with this unit, and the warranty card is completed and mailed no later than 30 days after date of purchase. All warranty claims must be made within one (2) years on parts and (7) years on the compressor - from date of purchase (unless national regulations require a longer registration period).

This warranty provides free replacement of defecti