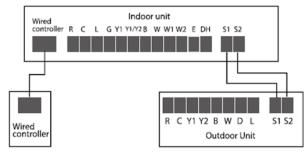

### **Terminal Wiring**

Wiring to the wired controller (7DP120XV included with the accessories.) See diagram below.