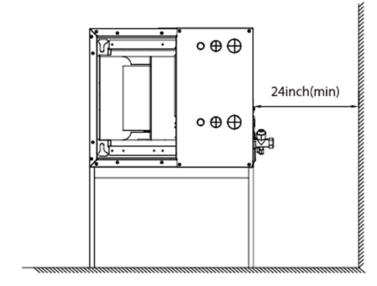

es: Auto, Cool, Fan, Heat
- Factory Installed Condensate Pump
- Illuminated display On/Off
- AHRI Rated
- UL Rated US and Canada





## **Unit Specifications:**

#### **Capacities**

Rated BTU 30,000 BTU/h (Cooling) 30,000 BTU/h (Heating) 30,000 Air Circulation (CFM) 894.12/805.88/711.76 Sound Power Level Db(A) 40/38/36 Indoor Selection Range  $60 \sim 90$ Condensate Pump Lift (ft) 2.5 ESP Range (In. wc) 0-0.80

#### Electrical

Rated Voltage 208/230, 60, 1
Min. Circuit Ampacity 4.5
Rated Current (Cooling/Heating) 12.1/12.2
Max. Fuse 15
Connection Wiring 14\*4 AWG

#### **Physical**

Dimensions (W/D/H) 21.02x21.02x49.02 Net/ Gross Weight (lbs) 129.63/153.00

Liquid Line (O.D.) 3/8" Suction Line (O.D.) 5/8"

## **Installation Specifications:**

#### Installation Clarence



24inch(min)





### **Terminal Wiring**



Wiring to the wired controller (7DP120XV included with the accessories.) See diagram below.



#### **WARRANTY**

International Refrigeration Products warrants that the product supplied is free from defects in material and workmanship. This warranty is valid as long as this product is properly handled, installed, operated and serviced in accordance with the Installation and Operating Instructions shipped with this unit, and the warranty card is completed and mailed no later than 30 days after date of purchase. All warranty claims must be made within one (2) years on parts and (7) years on the compressor - from date of purchase (unless national regulations require a longer registration period).

This warranty provides free replacement of defective parts only. <u